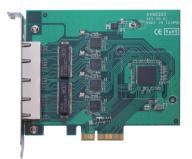

# AX92322 2-port/4-port GigE PCI Express Card

## Features

- 2 or 4 independent Intel® Ethernet Controller i210-AT
- Supports 9.5KB Jumbo Frame and IEEE 1588
- Supports two or four GbE LAN ports
- PCI Express x4 interface
- Operating temperature from 0°C to 70°C

### Specifications

| GigE               |                                                                                         |
|--------------------|-----------------------------------------------------------------------------------------|
| Host Bus           | 4-lane Gen2 PCle interface, compliant with PCl Express base specification, revision 2.0 |
| Channels           | 2/4 ports                                                                               |
| Ethernet Chip      | 2 or 4 x Intel® Ethernet Controller i210-AT<br>Supports 9.5KB Jumbo Frame and IEEE 1588 |
| Data Transfer Rate | 10/100/1000 Mbps                                                                        |

### **Ordering Information**

| AX92322-2GbE<br>(P/N: E392322103) | 2-port GigE PCI Express card |
|-----------------------------------|------------------------------|
| AX92322-4GbE<br>(P/N: E392322102) | 4-port GigE PCI Express card |